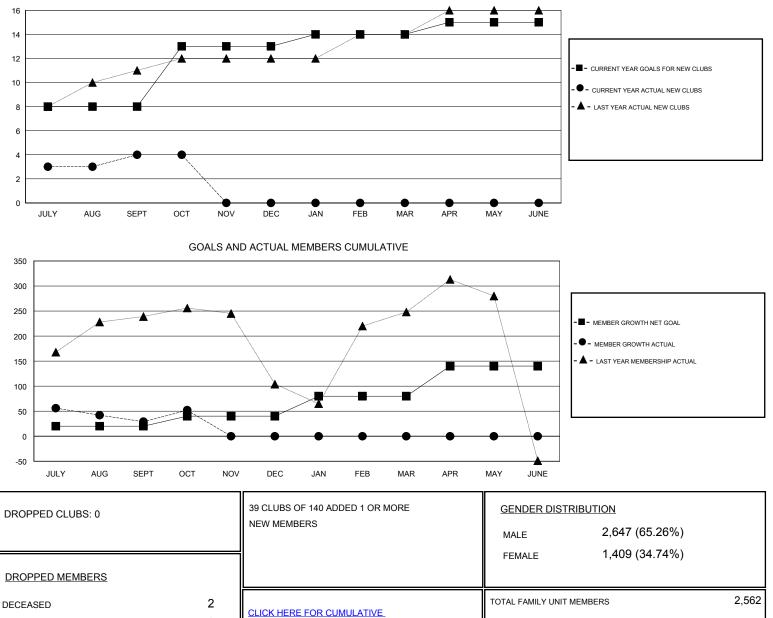

## District 321A2

Results as of: 10/31/2019

| GMT:                           |   | L | OCATION INDIA |                                  |    |     | GMT CA |
|--------------------------------|---|---|---------------|----------------------------------|----|-----|--------|
| Clubs<br>RESULTS FOR 2019-2020 |   |   |               | Members<br>RESULTS FOR 2019-2020 |    |     |        |
|                                |   |   |               |                                  |    |     |        |
| JULY/AUG/SEPT                  | 8 | 4 | 0             | JULY/AUG/SEPT                    | 20 | 212 | 145    |
| DCT/NOV/DEC                    | 5 | 0 | 0             | OCT/NOV/DEC                      | 20 | 27  | 4      |
| AN/FEB/MAR                     | 1 | 0 | 0             | JAN/FEB/MAR                      | 40 | 0   | 0      |
| APR/MAY/JUNE                   | 1 | 0 | 0             | APR/MAY/JUNE                     | 60 | 0   | 0      |